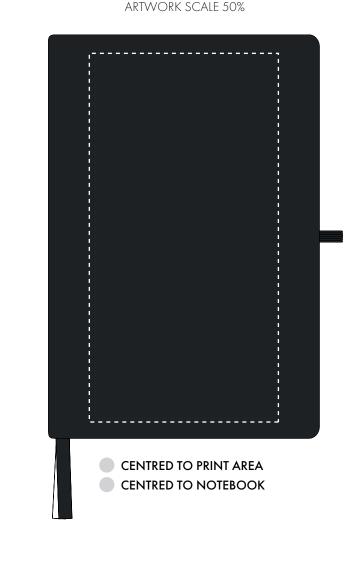

Please note that this product comes with a belly band around the centre of the book

📀 Full colour printing

The dashed line is to demonstrate print area and will not appear on your printed item

ARTWORK SCALE 100% Digital print area: 100mm x 195mm

| 1 |       |
|---|-------|
| ļ |       |
| i |       |
| 1 | i .   |
| j |       |
|   | 1     |
| 1 |       |
| ì | !     |
| 1 |       |
| i |       |
| 1 | i i   |
| i |       |
|   | l     |
| 1 |       |
| i |       |
| 1 |       |
| i |       |
| 1 | i i   |
| i |       |
| 1 | i i   |
| i |       |
|   | I     |
| 1 |       |
| i | !     |
| 1 |       |
| i |       |
| 1 | i i   |
| j |       |
|   | i     |
| 1 |       |
| ì |       |
| 1 |       |
| i |       |
|   |       |
| j |       |
|   | i     |
| ļ | 1     |
| i | !     |
| 1 |       |
| i |       |
| 1 | i i   |
| i |       |
| 1 | l     |
| ļ | <br>  |
| ļ |       |
| 1 |       |
| į |       |
| 1 | i i   |
| I |       |
| 1 |       |
| I | <br>  |
| 1 | L     |
| I |       |
| l |       |
| ļ | L     |
| I |       |
| 1 | L     |
| I |       |
| 1 | L     |
| 1 | <br>! |